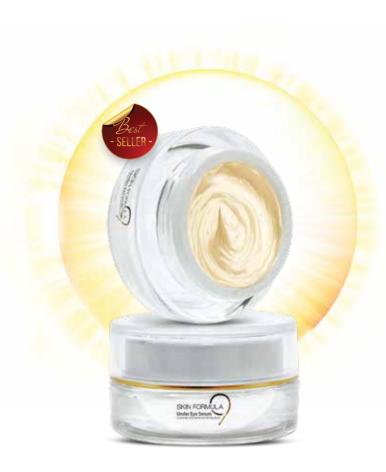

# Re-ignite the youthful light of your eyes

A corrective anti-wrinkle & firming serum for under eye puffiness, wrinkle & dark circles

# SKIN FORMULA UNDER EYE SERUM

A luxurious and concentrated formula enriched with a blend of superior eye regenerators and powerful hydrating agents that tightens, brightens and revitalises the delicate areas of the eyes. It alleviates the appearance of puffiness, dark circles, and signs of fatigue with a unique combination of botanical actives.

Net Content: 15 ml MRP NPR 2083.00 incl. of all taxes

#### Key benefits:

- Soothe visible fine lines and crow's feet around eyes
- Increases skin water content and hydration
- Improves skin tone and firmness

- Apply a small amount on the cleansed skin around the area under the eyes, outer corners and eyelids, using gentle strokes and smooth-in until thoroughly absorbed
- Use before going to bed to boost skin's ability to recharge and rehydrate during the nightly repair process
- For best results use twice daily; suitable for all skin types