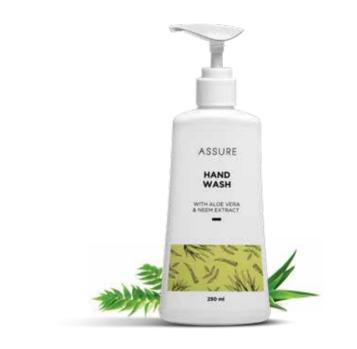

# ASSURE HAND WASH

### Gentle & Effective Cleansing Care

New improved Assure Hand Wash gives the hands a gentle care with mild yet effective cleansing agents. It is enriched with Neem and Aloe Vera extracts that moisturise and provide gentle protection without drying out the skin. The refreshing fragrance keeps the hands fresh for long.

Net Content: 250 ml MRP NPR 250.00 incl. of all taxes