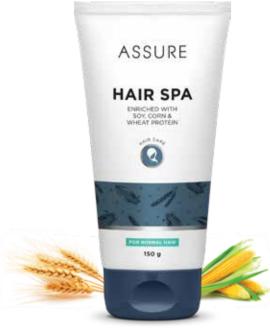

### assure HAIR SPA

### Enriched with Soy, Corn & Wheat Protein

A nourishing and caring spa for your hair enriched with soy, corn and wheat protein to strengthen the hair strands. This intense conditioning formula penetrates deep into the hair and scalp to help repair damaged roots and strands. Specially formulated for weak and dull tresses, it provides intense hydration therapy to give extra smoothness, shine and bounce to your hair.

Net Quantity: 150 g MRP NPR 750.00 incl. of all taxes