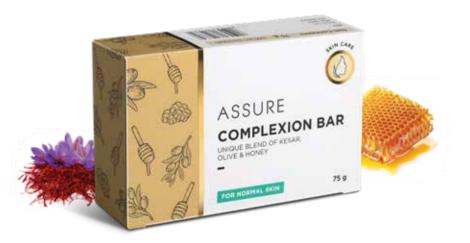

# ASSURE COMPLEXION BAR

Unique Blend of Kesar, Olive & Honey

Assure Complexion Bar is a nourishing and moisturising bathing bar that cleanses the skin leaving it clean, soft and supple. It is enriched with brightening extracts of Kesar, Olive and Honey that enhances the complexion.

Net Quantity:75 g (When packed)MRPNPR 132.00 incl. of all taxes