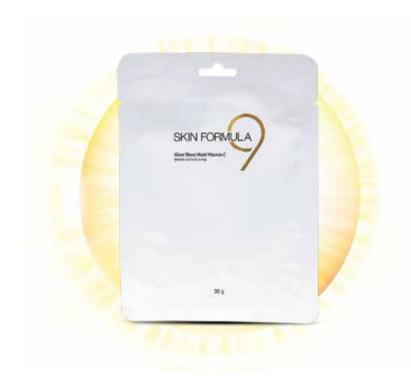

# Blemish control and toning for brighter looking skin

# GLOW SHEET MASK VITAMIN C

Our Glow Sheet Mask Vitamin C is packed with papaya and lemon juice extracts, which instantly make flaky and dull skin look brighter and smoother. Enriched with niacinamide, it helps to remove blemishes, tones your skin and improves texture by making pores look smaller. Its anti-blemishing and toning properties refresh and rejuvenate skin adding to the glow of your face, naturally.

| Net Content: | 30 g                          |
|--------------|-------------------------------|
| MRP          | NPR 639.00 incl. of all taxes |

#### Key benefits:

- Enriched with Vitamin C and niacinamide
- Anti-blemish and toning properties
- Refreshes and rejuvenates skin

- Unfold the mask.
- Apply on cleansed face. Adjust the mask to the contours of your face.
- Leave it on for 15 mins.
- Remove mask.
- Gently massage in any excess serum, or use a cotton pad to remove.