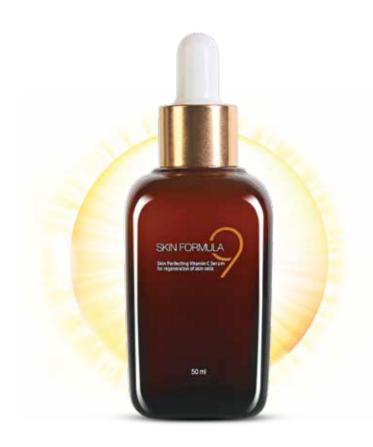

# For Regeneration of Skin Cells

# SKIN PERFECTING VITAMIN C SERUM

Treat your pigmented, patchy skin with this face serum that moisturises and brightens the skin, reduces signs of ageing and repairs damaged skin at the cellular level. This face serum is infused with the goodness of kakadu plum, papaya and lemon that boosts free-radical defence, lowers inflammation, and ensures the regeneration of skin cells.

Net Content: 50 ml MRP NPR 2000.00 incl. of all taxes

#### Key benefits:

- Helps regenerate and replenish skin cells
- Gentle and calming
- Moisturises and heals skin from within

- Apply a small amount on cleansed face and neck.
- Wait for a few minutes for the serum to get fully absorbed into the skin.